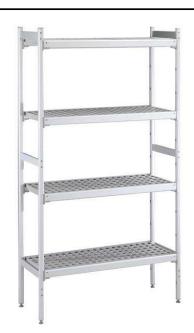

Shelving Set, composed of aluminium uprights and 4 polyethylene louvered shelves, for 2430x2030 mm Cold Rooms

### Item No.

4-level shelving set. Designed for corner installation along the sides of the cold room. Louvered sectional polyethylene shelves (depth=373mm). Aluminium (20 micron) side uprights (height=1550mm). Adjustable feet.

#### Construction

- Uprights and shelf frames constructed entirely in anodized aluminium (20 micron).
- 4 tiers.
- Shelves made by section of polyethylene tablets.
- Sectional polyethylene shelves are dishwasher safe.