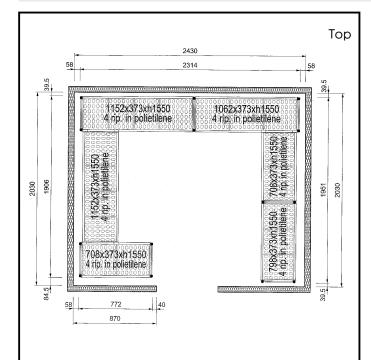

### Item No.

4-level shelving set. Designed for corner installation along the sides of the cold room. Louvered sectional polyethylene shelves (depth=373mm). Aluminium (20 micron) side uprights (height=1550mm). Adjustable feet.

### **Key Information:**

External dimensions, Width:

137102 (CRS2420)708 mmExternal dimensions, Depth:373 mmExternal dimensions, Height:1550 mmMax loading weight:3200 kgNet weight:95 kgUprights2